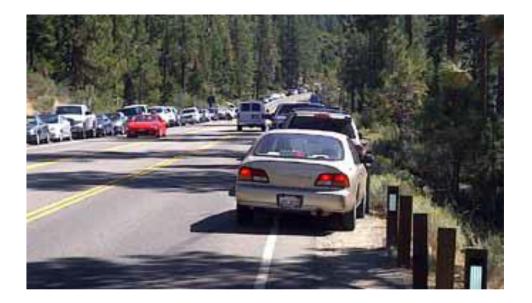

#### SR-28 Extended No Parking Zone

- Thunderbird Cove 98-138 vehicles
- Chimney Beach 45-72 vehicles