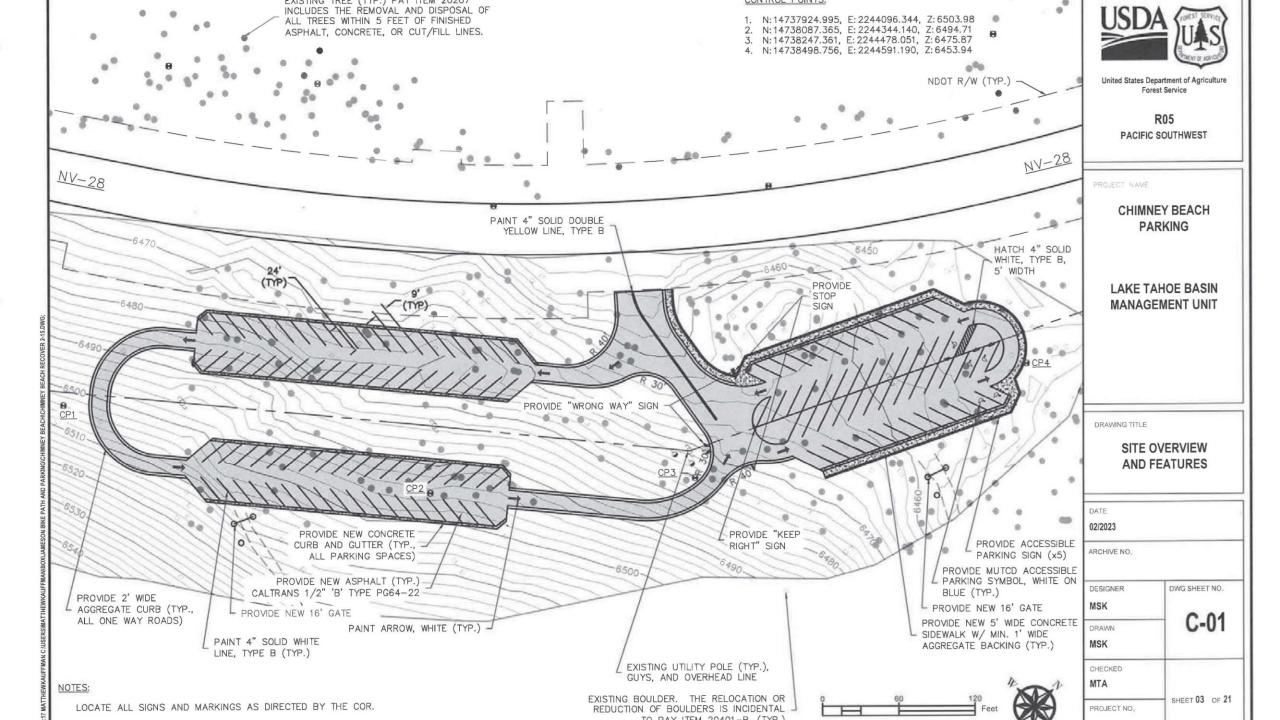

#### Chimney Beach Trailhead Replacement Parking

- 21 Existing spaces
- 109 New spaces
- 130 Total Spaces