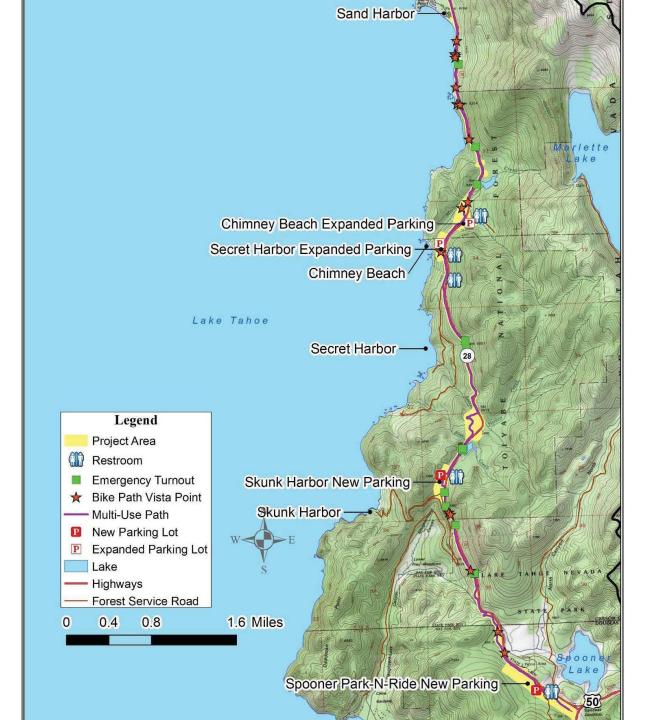

# SR-28 Shared Use Path, Parking, Safety and Environmental Improvements Project EA/IEC

- Replacement Parking
- 8 miles of the Stateline to Stateline Shared Use Trail
- Transit
- Vista Points
- Permanent Aquatic Invasive Species Inspection Station

State Route 28 Corridor Proposed Action