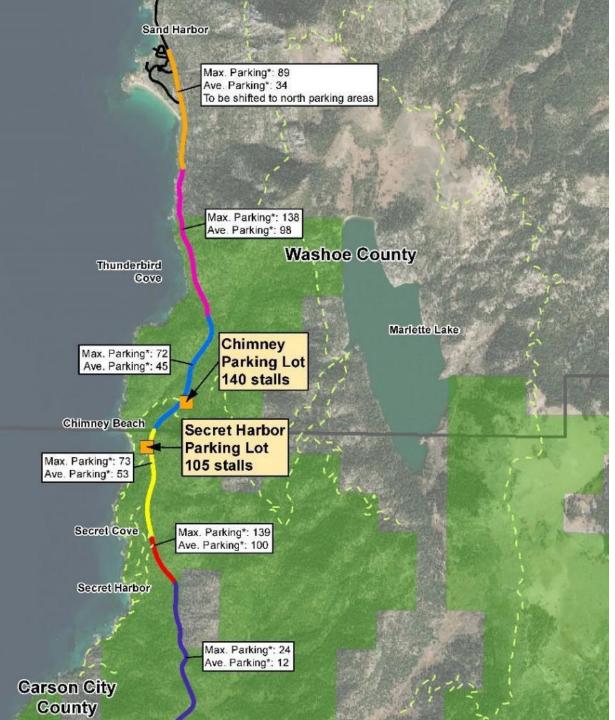

#### Chimney Beach Trailhead Replacement Parking

- 21 Existing spaces
- 109 New spaces
- 130 Total Spaces

#### SR-28 Extended No Parking Zone

- Thunderbird Cove 98-138 vehicles
- Chimney Beach 45-72 vehicles