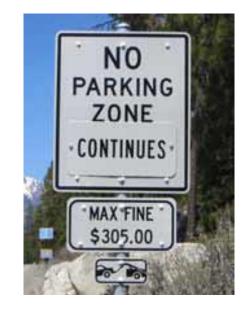

#### SR-28 Extended No Parking Zone

- Thunderbird Cove 98-138 vehicles
- Chimney Beach 45-72 vehicles