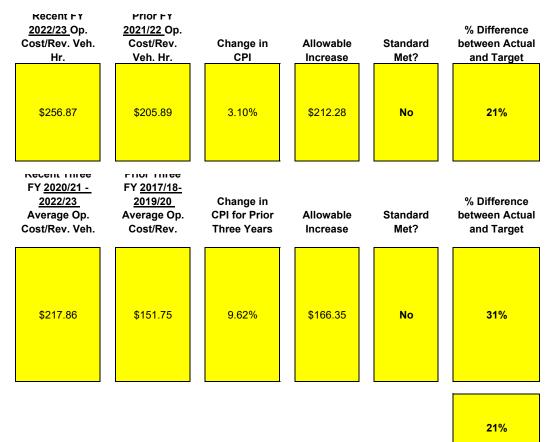

average percentage change in CPI for the same period multiplied by the Average Total Operating Cost/Revenue Vehicle Hour in the same three years.<sup>(2)</sup>
- C. If neither Efficiency Standard A or B are met, the lowest percentage by which the Total Operating Cost/Revenue Vehicle Hour Exceeded the target Amount. <u>This portion shall be used only for capital</u> <u>purposes.</u><sup>(3)</sup>
- **D.** The inverse of C shall be allowed for <u>operating</u> <u>purposes</u>.
- Note: (1) PUC Section 99314.6(a)(1)(A) as amended into the Transportation Development Act by SB 508 of 2015.
  (2) PUC Section 99314.6(a)(1)(B) as amended into the Transportation Development Act by SB 508 of 2015.
  (3) PUC Section 99314.6(a)(2) as amended into the Transportation Development Act by SB 508 of 2015.



79%

#### Data Input (Do not input data into shaded cells)

| Data Input (Do not input data into shaded cells)<br>Fiscal Year                                                                                                                                                                                                                | 2017/18     | 2018/19     | 2019/20     | 2020/21            | 2021/2022          | 2022/2023   |
|--------------------------------------------------------------------------------------------------------------------------------------------------------------------------------------------------------------------------------------------------------------------------------|-------------|-------------|-------------|--------------------|--------------------|-------