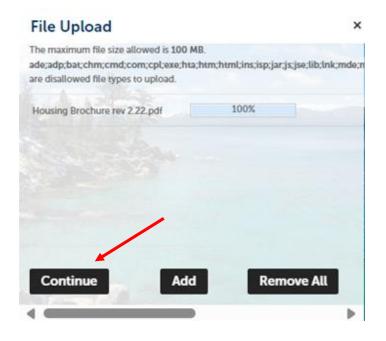

10. In the "Attachments" section, select "Add" to upload supporting documentation. Be sure to have your documents saved in an allowable format (e.g. pdf or jpg). The maximum file size allowed is 100 MB. Select "Continue" then "Save" to complete the upload. Click "Continue Application".