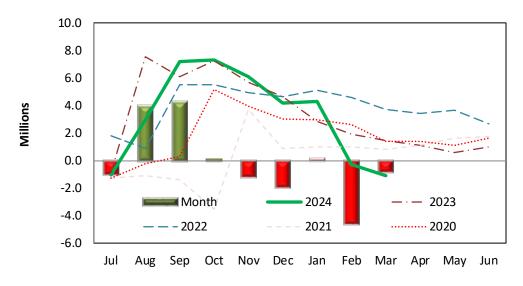

### **Cash Flow**

Net operating cash flow was a usage of \$1.1M for the month. Cash receipts totaled \$0.9M, \$0.3M from Grant billings and the balance from planning fees. Disbursements were \$1.7 consistent with last month and within \$0.1M of the five-year average.

## Monthly/Cumulative Cash Flow

When reading the detailed reports (attached), be aware that fund balances may not be intuitive. Negative balances mean revenues exceeded expenses. Positive fund balance occurs when expenses exceed revenue. This reflects the formatting in our accounting system.

## **Monthly/Cumulative Cash Flow**