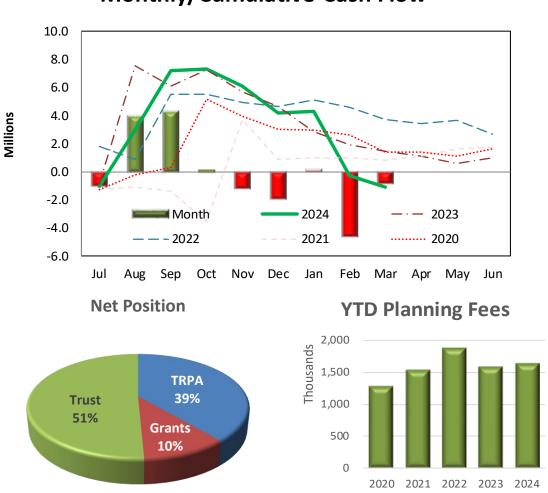

### **Cash Flow**

Net operating cash flow was a usage of \$1.1M for the month. Cash receipts totaled \$0.9M, \$0.3M from Grant billings and the balance from planning fees. Disbursements were \$1.7 consistent with last month and within \$0.1M of the five-year average.

## Monthly/Cumulative Cash Flow

When reading the detailed reports (attached), be aware that fund balances may not be intuitive. Negative balances mean revenues exceeded expenses. Positive fund balance occurs when expenses exceed revenue. This reflects the formatting in our accounting system.

## **Monthly/Cumulative Cash Flow**

### **TRPA Current Planning Fees**

Fiscal Year-to-Date Mitigations 2024

| RESIDENTIAL OTHER_REV SHOREZONE REVISIONS ALLOCATION COMMERCL_TA TREE_RMVL RECR_PUBLIC | 380,899<br>190,980<br>114,631<br>64,847<br>74,205<br>62,905<br>69,892 | 2022<br>496,764<br>196,961<br>138,219<br>88,628<br>76,803<br>121,886 | 2023<br>456,473<br>204,913<br>34,060<br>87,232<br>68,755 | 2024<br>330,078<br>193,187<br>182,005<br>126,991 | Avg. Last 3<br>(114,634)<br>(4,431)<br>86,368 |
|----------------------------------------------------------------------------------------|-----------------------------------------------------------------------|----------------------------------------------------------------------|----------------------------------------------------------|--------------------------------------------------|-----------------------------------------------|
| OTHER_REV SHOREZONE REVISIONS ALLOCATION COMMERCL_TA TREE_RMVL RECR_PUBLIC             | 190,980<br>114,631<br>64,847<br>74,205<br>62,905<br>69,892            | 196,961<br>138,219<br>88,628<br>76,803                               | 204,913<br>34,060<br>87,232                              | 193,187<br>182,005                               | (4,431)                                       |
| SHOREZONE REVISIONS ALLOCATION COMMERCL_TA TREE_RMVL RECR_PUBLIC                       | 114,631<br>64,847<br>74,205<br>62,905<br>69,892                       | 138,219<br>88,628<br>76,803                                          | 34,060<br>87,232                                         | 182,005                                          |                                               |
| REVISIONS ALLOCATION COMMERCL_TA TREE_RMVL RECR_PUBLIC                                 | 64,847<br>74,205<br>62,905<br>69,892                                  | 88,628<br>76,803                                                     | 87,232                                                   |                                                  | 86,368                                        |
| ALLOCATION COMMERCL_TA TREE_RMVL RECR_PUBLIC                                           | 74,205<br>62,905<br>69,892                                            | 76,803                                                               |                                                          | 126,991                                          |                                               |
| COMMERCL_TA<br>TREE_RMVL<br>RECR_PUBLIC                                                | 62,905<br>69,892                                                      |                                                                      | 68,755                                                   |                                                  | 46,755                                        |
| TREE_RMVL<br>RECR_PUBLIC                                                               | 69,892                                                                | 121,886                                                              | -,                                                       | 91,636                                           | 18,382                                        |
| RECR_PUBLIC                                                                            |                                                                       |                                                                      | 91,039                                                   | 90,436                                           | (1,508)                                       |
|                                                                                        |                                                                       | 65,760                                                               | 48,129                                                   | 62,934                                           | 1,674                                         |
| LAND CHALL                                                                             | 44,517                                                                | 62,745                                                               | 50,683                                                   | 61,298                                           | 8,650                                         |
| LAND_CHALL                                                                             | 94,820                                                                | 43,175                                                               | 35,150                                                   | 58,261                                           | 546                                           |
| GENERAL                                                                                | 93,410                                                                | 98,532                                                               | 91,513                                                   | 57,968                                           | (36,517)                                      |
| FULL_SITE                                                                              | 55,523                                                                | 62,005                                                               | 49,536                                                   | 56,194                                           | 506                                           |
| SECURITIES                                                                             | 28,532                                                                | 37,518                                                               | 52,800                                                   | 49,405                                           | 9,788                                         |
| LAND_CAP                                                                               | 15,502                                                                | 11,639                                                               | 15,772                                                   | 28,305                                           | 14,001                                        |
| SOILS_HYDRO                                                                            | 19,196                                                                | 32,391                                                               | 25,671                                                   | 27,393                                           | 1,640                                         |
| MOORING                                                                                | 21,483                                                                | 141,219                                                              | 56,435                                                   | 26,314                                           | (46,731)                                      |
| GRADE_EXCEPT                                                                           | 21,654                                                                | 27,582                                                               | 21,291                                                   | 25,291                                           | 1,782                                         |
| VB_COVERAGE                                                                            | 11,280                                                                | 8,976                                                                | 8,309                                                    | 17,983                                           | 8,462                                         |
| ENFORCEMNT                                                                             | 60,959                                                                | 53,166                                                               | 11,273                                                   | 17,806                                           | (23,993)                                      |
| IPES                                                                                   | 19,743                                                                | 11,421                                                               | 16,287                                                   | 15,416                                           | (401)                                         |
| LLADJ_ROW                                                                              | 11,749                                                                | 7,256                                                                | 25,039                                                   | 15,191                                           | 510                                           |
| VB_USE                                                                                 | 2,892                                                                 | 5,401                                                                | 12,813                                                   | 11,941                                           | 4,905                                         |
| GRADING                                                                                | 9,853                                                                 | 9,071                                                                | 8,450                                                    | 10,650                                           | 1,525                                         |
| TRANS_DEV                                                                              | 26,711                                                                | 16,767                                                               | 5,450                                                    | 10,206                                           | (6,103)                                       |
| QUAL_EXEMPT                                                                            | 7,896                                                                 | 6,488                                                                | 10,177                                                   | 9,830                                            | 1,643                                         |
| STD2                                                                                   |                                                                       | 119                                                                  | 35,610                                                   | 9,324                                            | (8,541)                                       |
| ENVIRONMENT                                                                            |                                                                       |                                                                      |                                                          | 8,280                                            |                                               |
| PRE-APP                                                                                | 3,059                                                                 | 4,370                                                                | 10,545                                                   | 7,795                                            | 1,804                                         |
| TEMP_USE                                                                               | 1,846                                                                 | 3,854                                                                | 5,005                                                    | 6,546                                            | 2,978                                         |
| SUBDIV_EXIST                                                                           | 981                                                                   | 6,426                                                                | 1,119                                                    | 4,211                                            | 1,369                                         |
| QE SHOREZONE                                                                           | 5,307                                                                 | 5,741                                                                | 3,060                                                    | 4,035                                            | (668)                                         |
| PARTIAL_SITE                                                                           | 6,192                                                                 | 6,872                                                                | 5,426                                                    | 4,009                                            | (2,154)                                       |
| CONSTR_EXT                                                                             | 2,482                                                                 | 3,020                                                                | 2,590                                                    | 3,892                                            | 1,195                                         |
| SIGNS                                                                                  | 3,258                                                                 | 3,714                                                                | 1,731                                                    | 3,392                                            | 491                                           |
| NOTE_APPEAL                                                                            | 4,990                                                                 | 3,066                                                                | 4,393                                                    | 3,092                                            | (1,058)                                       |
| HISTORIC                                                                               | 1,105                                                                 | 1,198                                                                | 1,198                                                    | 1,297                                            | 130                                           |
| CONVERSION                                                                             | 619                                                                   | 976                                                                  | 1,047                                                    | 1,102                                            | 221                                           |
| RES_DRIVE                                                                              | 1,218                                                                 | 217                                                                  | 886                                                      | 940                                              | 166                                           |
| LMTD_INCENT                                                                            | 357                                                                   | 756                                                                  | 756                                                      | 840                                              | 217                                           |
| SCENIC_ASSES                                                                           |                                                                       | 546                                                                  |                                                          | 483                                              | (63)                                          |
| UNDRGRD_TANK                                                                           | 1,628                                                                 | 419                                                                  | 882                                                      | 478                                              | (498)                                         |
| STD                                                                                    | (554)                                                                 | 13,651                                                               | 5,655                                                    | 0                                                | (6,251)                                       |
| MONITORING                                                                             | 0                                                                     | (2,500)                                                              | 5,000                                                    | 0                                                | (833)                                         |
| CEP                                                                                    | 0                                                                     | 0                                                                    | 4,995                                                    | 0                                                | (1,665)                                       |
| Totals 1                                                                               | 1,536,567                                                             | 1,872,816                                                            | 1,577,147                                                | 1,636,435                                        | (40,341)                                      |