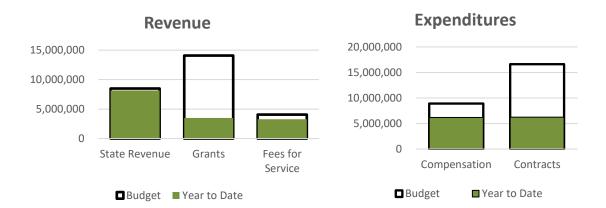

#### YTD Revenues and Expenses

Revenues are 59% of the budget. TRPA recognizes revenue when billed, so the states' contributions are shown in their entirety. The remaining State revenue to recognize is Tahoe Science Advisory Council (TSAC) and State of NV scanning grant cost reimbursement billings Expenditures over the rest of the fiscal year will offset both states' revenue received up front. Current planning fees are 4 points ahead of last year at this same time but 3 points behind the three-year average and 68% of the budget. The annual inflation increase for planning fees was implemented at the end of January and we experienced an uptick in fees for the month of March. AIS fees are 65% of the budget. Shoreline fees are 63% of the budget. Grants revenues remain at 25% of the budget. The two major EIP grants from the US Forest Service totaling \$3.4M in budgeted Revenue have been slow to ramp.

Expenditures are 51% of the budget. Compensation expenses are at 69% of the annual budget, which should align with budget by the end of the fiscal year given new hires, filling the remaining two open positions, hiring seasonal staff and interns in the coming months. Contract expenses are up to 38% of the budget and will continue to close the gap in the months ahead. This is held back by the USFS grants described in the revenue section. Our debt service payment in December included both principle and capital, so it amounts to 70% of the budget. An interest payment for the balance is due in June.

# Tahoe Regional Planning Agency Actuals vs. Budget by Program

Fiscal YTD March 2024

| TRPA Totals*      | Ann Budget | YTD        | Remaining   | % Spent |
|-------------------|------------|------------|-------------|---------|
| Revenue           |            |            |             |         |
| State Revenue     | 8,479,456  | 8,171,458  | 307,998     | 96%     |
| Grants            | 14,069,747 | 3,495,920  | 10,573,827  | 25%     |
| Fees for Service  | 4,069,663  | 3,282,438  | 787,225     | 81%     |
| Local Revenue     | 150,000    | 150,000    | 0           | 100%    |
| Rent Revenue      | 329,623    | 261,127    | 68,496      | 79%     |
| TRPA Rent Revenue | 688,980    | 516,735    | 172,245     | 75%     |
| Other Revenue     | 100,000    | 518,271    | (418,271)   | 518%    |
| Revenue Total     | 27,887,469 | 16,395,949 | 11,491,519  | 59%     |
| Expenses          |            |            |             |         |
| Compensation      | 8,901,175  | 6,166,699  | 2,734,476   | 69%     |
| Contracts         | 16,618,623 | 6,247,609  | 10,371,014  | 38%     |
| Financing         | 620,260    | 442,017    | 178,243     | 71%     |
| Rent              | 788,525    | 557,951    | 230,573     | 71%     |
| Other             | 1,293,388  | 896,999    | 396,389     | 69%     |
| A&O/Transfers     | (13,838)   | (9,952)    | (3,886)     | 72%     |
| Expenses Total    | 28,208,133 | 14,301,324 | 13,906,809  | 51%     |
| TRPA Net          | (320,664)  | 2,094,626  | (2,415,290) |         |