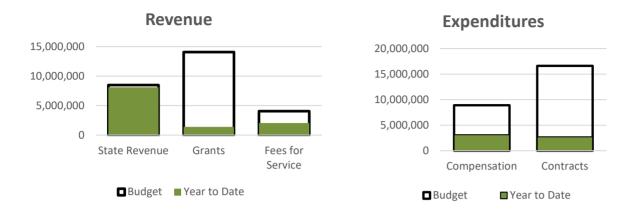

#### YTD Revenues and Expenses

Revenues are 44% of the budget. TRPA recognizes revenue when billed, so the states' contributions are shown in their entirety. Expenditures over the rest of the fiscal year will offset the revenue received up front. The small amount remaining unbilled for State revenue is for a salary adjustment that is pending from California, and Tahoe Science Council billings that are cost reimbursable. Planning fees are ahead of the three-year average. This includes Current Planning fees, AIS fees, and Shoreline fees. Current Planning Fees are 104% of the average for the prior 3 years and are at 38% of the budget. AIS fees are 43% of the budget. Shoreline fees are 16% of the budget, but fees are not due until June.

Expenditures are 24% of the budget. Compensation expenses are at 35% of the annual budget, which is expected since we are just implementing our annual salary review process. The final November payroll will hit in December, so we've only had 10 out of 26, or 38% of the year's payrolls have been processed. Contract expenses have risen to 16% of the budget and will continue to close the gap in the months ahead. There was only one A/P run in November, reducing contract expenses.