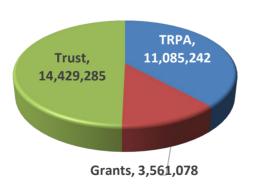

#### TRPA Balance Sheet

TRPA's Balance Sheet remains strong due to billing both State's contributions at the beginning of the fiscal year. The funds from Nevada were received in August and California funds were received in November. TRPA spends down the annual state funds throughout the fiscal year. Total assets decreased by \$0.5M mostly due to expenditure. Liabilities increased by \$0.2M due to mitigation and securities. Overall, net assets are \$29.1M, mostly due to having the state funds on hand at the beginning of the fiscal year plus \$9.7M of Mitigation and Securities deposits and \$3.6M of Grants.

#### Tahoe Regional Planning Agency

Balance Sheet @11-30-23

|                          | TRPA         | Grants    | Trust      | Total      |
|--------------------------|--------------|-----------|------------|------------|
| Cash & Invest            | 11,405,545   | 3,118,414 | 24,091,724 | 38,615,683 |
| A/R                      | 193,031      | 483,598   |            | 676,629    |
| Current Assets           | 196,600      |           |            | 196,600    |
| LT Assets                | 8,313,592    |           |            | 8,313,592  |
| Total Assets             | 20,108,768   | 3,602,012 | 24,091,724 | 47,802,504 |
|                          |              |           |            |            |
| A/P                      | (168,975)    | (4,001)   |            | (172,976)  |
| Benefits                 | 1,012,885    |           |            | 1,012,885  |
| Deferred Rev             | 53,810       | 42,091    |            | 95,901     |
| Deposits                 | 153,806      | 2,845     |            | 156,651    |
| LT Debt                  | 7,972,000    |           |            | 7,972,000  |
| Mitigation               |              |           | 2,137,326  | 2,137,326  |
| Securities               |              |           | 7,525,112  | 7,525,112  |
| <b>Total Liabilities</b> | 9,023,526    | 40,934    | 9,662,439  | 18,726,899 |
|                          |              |           |            |            |
| Net Position             | 11,085,242   | 3,561,078 | 14,429,285 | 29,075,605 |
|                          |              |           |            |            |
| Acc. Depreciation        | \$ 6,168,086 |           |            |            |