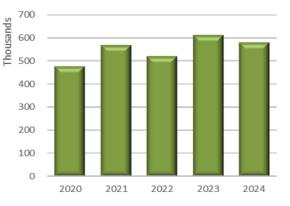

## **TRPA Selected Current Planning Fees**

Fiscal YTD November 2023

|              |         |         |         |         | This year vs. |
|--------------|---------|---------|---------|---------|---------------|
| Fee Туре     | 2021    | 2022    | 2023    | 2024    | Last 3 Years  |
| RESIDENTIAL  | 153,162 | 189,752 | 191,051 | 123,067 | (54,921)      |
| OTHER_REV    | 79,580  | 65,061  | 86,423  | 100,237 | 23,216        |
| REVISIONS    | 46,925  | 26,035  | 47,632  | 64,557  | 24,360        |
| SHOREZONE    | 60,154  | 25,142  | 21,454  | 62,362  | 26,779        |
| COMMERCL_TA  | 32,326  | 49,106  | 37,173  | 54,482  | 14,947        |
| ALLOCATION   | 43,254  | 44,440  | 43,458  | 54,141  | 10,424        |
| TREE_RMVL    | 52,966  | 49,713  | 42,965  | 53,120  | 4,572         |
| RECR_PUBLIC  | 18,561  | 32,563  | 27,299  | 41,152  | 15,011        |
| FULL_SITE    | 37,183  | 44,123  | 40,700  | 41,072  | 404           |
| SECURITIES   | 23,278  | 28,428  | 44,155  | 40,489  | 8,535         |
| LAND_CHALL   | 53,411  | 34,923  | 22,165  | 40,260  |               |
| GENERAL      | 91,763  | 59,511  | 67,939  | 28,848  |               |
| GRADE_EXCEPT | 19,254  | 25,026  | 20,760  | 23,085  | 1,405         |
| MOORING      | 20,831  | 26,870  | 46,653  | 21,402  | (10,049)      |
| LAND_CAP     | 9,350   | 7,371   | 12,537  | 18,245  | 8,493         |
| SOILS_HYDRO  | 12,550  | 20,163  | 14,688  | 15,903  | 103           |
| IPES         | 6,029   | 7,932   | 9,069   | 11,373  | 3,696         |
| ENFORCEMNT   | 17,319  | 21,470  | 11,273  | 10,101  | (6,587)       |
| VB_COVERAGE  | 7,197   | 5,008   | 7,262   | 9,845   | 3,356         |
| VB_USE       | 1,928   | 1,986   | 5,230   | 9,291   | 6,243         |
| ENVIRONMENT  |         |         |         | 8,280   | 8,280         |
| LLADJ_ROW    | 3,855   | 5,572   | 15,624  | 7,550   | (800)         |
| STD2         |         |         | 34,378  | 6,681   | (4,778)       |
| QUAL_EXEMPT  | 3,276   | 3,366   | 3,940   | 5,687   | 2,160         |
| GRADING      | 6,800   | 5,037   | 5,071   | 4,491   | (1,145)       |
| TEMP_USE     | 1,846   | 1,902   | 5,005   | 4,336   |               |
| TRANS_DEV    | 8,520   | 6,104   | 4,680   | 4,170   |               |
| PRE-APP      | 1,748   | 3,059   | 7,110   | 3,591   | (381)         |
| PARTIAL_SITE | 4,120   | 5,088   | 4,460   | 3,574   | (982)         |
| CONSTR_EXT   | 1,836   | 2,254   | 2,017   | 3,398   | 1,362         |
| SUBDIV_EXIST |         | 3,329   | 1,119   | 2,999   | 1,516         |
| QE SHOREZONE | 2,781   | 4,134   | 2,680   | 2,541   | (657)         |
| SIGNS        | 2,186   | 3,356   | 1,731   | 2,097   | (327)         |
| RES_DRIVE    | 600     | 206     | 651     | 940     | 454           |
| SCENIC_ASSES |         | 546     |         | 483     | 301           |
| UNDRGRD_TANK | 1,628   | 419     | 882     | 478     | (498)         |
| LMTD_INCENT  | 357     |         | 756     | 420     | 49            |
| CONVERSION   |         |         |         | 358     | 358           |
| STD          | (598)   | 11,304  | 4,046   | 0       | (4,917)       |
| MONITORING   |         |         | 5,000   |         | (1,667)       |
| CEP          |         |         | 4,995   |         | (1,665)       |
| NOTE_APPEAL  | 3,968   | 3,066   | 3,228   |         | (3,421)       |
| Totals       | 829,944 | 823,363 | 907,259 | 885,106 | 31,584        |