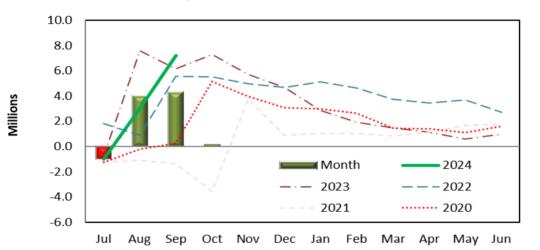

#### Cash Flow

Net Cash flow was a negative \$1.2 for the month. Cash receipts totaled \$0.8M, including \$0.7M in net fees and \$0.1M from first quarter Grant invoices. Disbursements were \$2.0M, 25% higher than the five-year average for November. This is due to increased funding from LTRA.

When reading the detailed reports (attached), be aware that fund balances may not be intuitive. Negative balances mean revenues exceeded expenses. Positive fund balance occurs when expenses exceed revenue. This reflects the formatting in our accounting system.