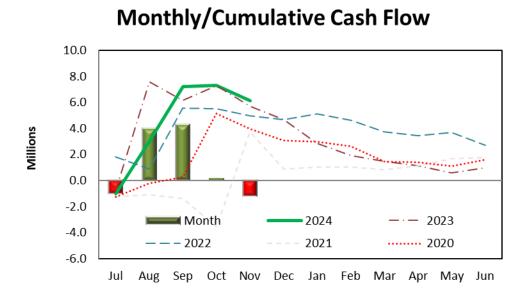

#### Cash Flow

Net Cash flow was a negative \$1.2 for the month. Cash receipts totaled \$0.8M, including \$0.7M in net fees and \$0.1M from first quarter Grant invoices. Disbursements were \$2.0M, 25% higher than the five-year average for November. This is due to increased funding from LTRA.

When reading the detailed reports (attached), be aware that fund balances may not be intuitive. Negative balances mean revenues exceeded expenses. Positive fund balance occurs when expenses exceed revenue. This reflects the formatting in our accounting system.