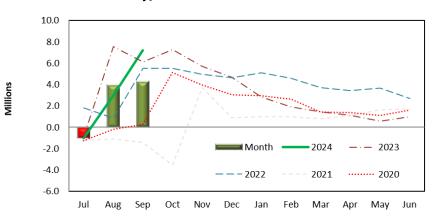

#### Cash Flow

Net Cash flow was a positive \$4.3M for the month. This is normal as we receive the state annual funding at the beginning of the fiscal year. Cash receipts included \$5.0M from the State of California annual contribution, \$0.1M from Grants, \$1.2M from fees. Disbursements were \$2.0M, lower than FY 2023, but 30% higher than the five-year average for September. This is due to increased funding from LTRA.

## Monthly/Cumulative Cash Flow