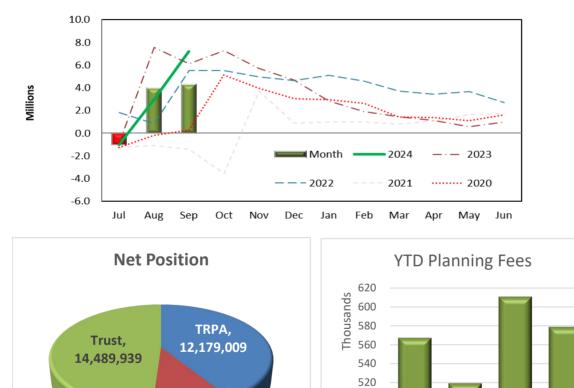

#### Cash Flow

Net Cash flow was a positive \$4.3M for the month. This is normal as we receive the state annual funding at the beginning of the fiscal year. Cash receipts included \$5.0M from the State of California annual contribution, \$0.1M from Grants, \$1.2M from fees. Disbursements were \$2.0M, lower than FY 2023, but 30% higher than the five-year average for September. This is due to increased funding from LTRA.

## Monthly/Cumulative Cash Flow

#### TRPA Balance Sheet

TRPA's Balance Sheet remains strong due to billing both State's contributions at the beginning of the fiscal year. The funds from Nevada were received in August and California funds were received in September. TRPA spends down the annual state funds throughout the fiscal year. Total assets decreased by \$2.3M mostly due to expenditure. Liabilities only declined by \$0.2M, mostly due to timing differences reducing our A/P balance. Overall, net assets are\$26.6M mostly due to having the state funds on hand at the beginning of the fiscal year plus \$14.5M of Mitigation and Securities deposits.

|                   | Tahoe Regiona | l Planning Age | ncy                      |            |
|-------------------|---------------|----------------|--------------------------|------------|
|                   | Balance Sh    | eet @9-30-23   |                          |            |
|                   | TRPA          | Grants         | Trust                    | Total      |
| Cash & Invest     | 12,492,860    | 2,674,343      | 23,720,314               | 38,887,516 |
| A/R               | 222,129       | 315,776        |                          | 537,905    |
| Current Assets    | 235,451       |                |                          | 235,451    |
| LT Assets         | 8,313,592     |                |                          | 8,313,592  |
| Total Assets      | 21,264,031    | 2,990,119      | 23,720,314               | 47,974,464 |
| A/P               | 13,137        | (4,001)        |                          | 9,136      |
| Benefits          | 894,397       |                |                          | 894,397    |
| Deferred Rev      | 53,310        | 42,091         |                          | 95,401     |
| Deposits          | 152,178       | 2,845          |                          | 155,023    |
| LT Debt           | 7,972,000     |                |                          | 7,972,000  |
| Mitigation        |               |                | 1,718,558                | 1,718,558  |
| Securities        |               |                | 7 <mark>,</mark> 511,817 | 7,511,817  |
| Total Liabilities | 9,085,022     | 40,934         | 9,230,375                | 18,356,331 |
| Net Position      | 12,179,009    | 2,949,185      | 14,489,939               | 29,618,133 |

## **TRPA Selected Current Planning Fees**

Fiscal Year-to-Date September 2023

|                 |         |         |         |         | This year vs |
|-----------------|---------|---------|---------|---------|--------------|
| <b>Fee Type</b> | 2021    | 2022    | 2023    | 2024    | Last 3 Year  |
| OTHER_REV       | 70,220  | 50,527  | 68,543  | 79,370  | 16,273       |
| RESIDENTIAL     | 112,716 | 127,119 | 132,922 | 76,485  | (47,767      |
| SHOREZONE       | 38,316  | 3,288   | 15,868  | 41,310  | 22,153       |
| TREE_RMVL       | 38,837  | 33,872  | 32,423  | 38,678  | 3,634        |
| REVISIONS       | 33,209  | 20,093  | 34,042  | 35,305  | 6,190        |
| ALLOCATION      | 27,520  | 27,526  | 29,488  | 34,269  | 6,091        |
| RECR_PUBLIC     | 14,935  | 25,772  | 21,938  | 33,407  | 12,525       |
| SECURITIES      | 19,364  | 22,479  | 35,752  | 31,307  | 5,442        |
| COMMERCL_TA     | 29,215  | 14,640  | 21,425  | 30,185  | 8,425        |
| FULL_SITE       | 20,137  | 22,260  | 29,016  | 27,542  | 3,738        |
| LAND_CHALL      | 50,387  | 29,463  | 17,732  | 25,656  |              |
| GENERAL         | 51,578  | 42,840  | 52,954  | 22,004  |              |
| IPES            | 3,699   | 5,949   | 6,179   | 11,990  | 6,714        |
| LAND_CAP        | 4,400   | 3,969   | 11,940  | 11,775  | 5,006        |
| ENFORCEMNT      | 2,820   | 21,470  | 2,681   | 10,101  | 1,110        |
| SOILS_HYDRO     | 6,024   | 10,857  | 10,880  | 9,424   | 170          |
| ENVIRONMENT     |         |         |         | 8,280   | 8,280        |
| VB_COVERAGE     | 4,460   | 2,818   | 4,731   | 7,821   | 3,818        |
| MOORING         | 10,555  | 10,109  | 32,699  | 7,532   | (10,256      |
| VB_USE          | 964     |         | 2,092   | 5,892   | 4,873        |
| TEMP_USE        |         | 1,902   | 1,001   | 3,252   | 2,284        |
| QUAL_EXEMPT     | 1,456   | 2,805   | 2,955   | 3,089   | 683          |
| LLADJ_ROW       | 1,285   | 5,572   | 12,836  | 3,020   | (3,544       |
| SUBDIV_EXIST    |         | 1,962   |         | 2,999   | 2,345        |
| PRE-APP         |         | 2,185   | 3,792   | 2,565   | 573          |
| TRANS_DEV       | 7,100   | 5,190   | 3,910   | 2,502   | (2,898       |
| STD2            |         |         | 562     | 2,486   | 2,299        |
| QE SHOREZONE    | 2,781   | 1,908   | 1,005   | 2,178   | 280          |
| GRADING         | 5,525   | 4,928   | 2,766   | 1,996   | (2,410       |
| PARTIAL_SITE    | 2,884   | 2,120   | 2,676   | 1,642   | (918         |
| CONSTR_EXT      | 1,318   | 1,476   | 770     | 1,582   | 394          |
| SIGNS           | 1,062   | 1,848   | 1,731   | 1,164   | (383         |
| RES_DRIVE       | 400     | 206     | 434     | 940     | 593          |
| GRADE_EXCEPT    |         | 540     | 462     | 465     | 131          |
| LMTD_INCENT     |         |         | 756     | 420     | 168          |
| CONVERSION      |         |         |         | 358     | 358          |
| STD             | (365)   | 9,234   | 3,609   | 0       | (4,159       |
| MONITORING      |         |         | 5,000   |         | (1,667       |
| NOTE_APPEAL     | 2,976   | 2,044   | 3,228   |         | (2,749       |
| UNDRGRD_TANK    | 1,628   | 419     | -       |         | (682         |
| <br>Totals      | 567,406 | 519,389 | 610,798 | 578,991 | 13,127       |