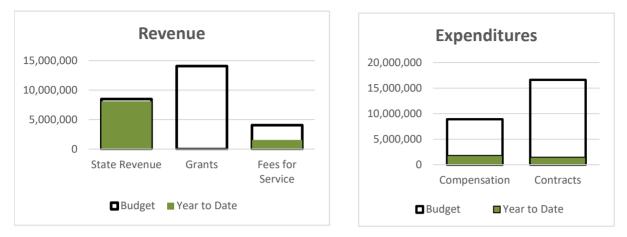

#### **YTD Revenues and Expenses**

Revenues are 36% of the budget. TRPA recognizes revenue when billed, so the states' contributions are shown in their entirety. Expenditures over the rest of the fiscal year will offset the revenue received up front. The small amount remaining unbilled for State revenue is for a salary adjustment that is pending in California and Tahoe Science Council billings that are cost reimbursable. Fees for services are slightly down compared to the three-year average. This includes Current Planning fees, AIS fees, and Shoreline fees. Current Planning Fees are 102% of the average for the prior 3 years and are at 25% of the budget. AIS fees are 38% of the budget. Shoreline fees are 15% of the budget, with buoy fees due in June.

Expenditures are 14% of the budget. Compensation expenses are at 20% of the annual budget, which is expected since we are just implementing our annual salary review process. Contract expenses are negligible at 9% with most payments being accrued to fiscal year 2023.

## Tahoe Regional Planning Agency

Fiscal YTD September 2023

| Revenue           | State & Local | Fees      | Grants      | Total     |
|-------------------|---------------|-----------|-------------|-----------|
| Fees for Service  |               | 1,569,947 |             | 1,569,947 |
| Grants            |               | 1,375     | 14,042      | 15,417    |
| State Revenue     | 8,058,165     |           | 36,494      | 8,094,659 |
| Local Revenue     |               |           |             |           |
| Rent Revenue      |               | 84,593    |             | 84,593    |
| Other Revenue     | (1,364)       | (61)      |             | (1,425)   |
| TRPA Rent Revenue |               | 172,245   |             | 172,245   |
| Revenue Total     | 8,056,801     | 1,828,098 | 50,536      | 9,935,434 |
|                   |               |           |             |           |
| Expenses          |               |           |             |           |
| Compensation      | 1,048,385     | 494,857   | 262,496     | 1,805,739 |
| Contracts         | 247,943       | 293,232   | 934,050     | 1,475,226 |
| Financing         | (315)         | 24,624    |             | 24,309    |
| Other             | 206,830       | 53,428    | 54,066      | 314,324   |
| Rent              | 182,543       | 7,033     |             | 189,576   |
| A&O/Transfers     | (388,662)     | 269,527   | 119,043     | (92)      |
| Expenses Total    | 1,296,725     | 1,142,701 | 1,369,656   | 3,809,082 |
|                   |               |           |             | <u>,</u>  |
| Net               | 6,760,076     | 685,398   | (1,319,120) | 6,126,353 |

## Tahoe Regional Planning Agency

Actuals vs. Budget by Program

Fiscal YTD September 2023

| TRPA Totals            | Ann Budget  | YTD       | Remaining   | % Spent |
|------------------------|-------------|-----------|-------------|---------|
| Revenue                |             |           |             |         |
| State Revenue          | 8,479,456   | 8,094,659 | 384,797     | 95%     |
| Grants                 | 14,069,747  | 15,417    | 14,054,330  | 0%      |
| Fees for Service       | 4,069,663   | 1,569,947 | 2,499,717   | 39%     |
| Local Revenue          | 150,000     |           | 150,000     |         |
| Rent Revenue           | 329,623     | 84,593    | 245,030     | 26%     |
| TRPA Rent Revenue      | 688,980     | 172,245   | 516,735     | 25%     |
| Other Revenue          | 100,000     | 1,425     | 101,425     | -1%     |
| Revenue Total          | 27,887,469  | 9,935,434 | 17,952,034  | 36%     |
| Expenses               |             |           |             |         |
| Compensation           | 8,901,175   | 1,805,739 | 7,095,436   | 20%     |
| Contracts              | 16,618,623  | 1,475,226 | 15,143,398  | 9%      |
| Financing              | 620,260     | 24,309    | 595,951     | 4%      |
| Rent                   | 788,525     | 189,576   | 598,949     | 24%     |
| Other                  | 1,293,388   | 314,324   | 979,064     | 24%     |
| A&O/Transfers          | 13,838      | 92        | 13,746      | 1%      |
| Expenses Total         | 28,208,133  | 3,809,082 | 24,399,051  | 14%     |
| TRPA Net               | (320,664)   | 6,126,353 | (6,447,017) |         |
|                        |             |           |             |         |
| Agency Mgmt<br>Revenue |             |           |             |         |
| Fees for Service       | 4,069,663   |           | 4,069,663   |         |
| Grants                 | 14,069,747  | 475       | 14,069,272  | 0%      |
| State Revenue          | 8,479,456   | 7,179,000 | 1,300,456   | 85%     |
| Other Revenue          | 100,000     | 1,364     | 101,364     | -1%     |
| Local Revenue          | 150,000     |           | 150,000     | _/-     |
| Revenue Total          | 26,868,866  | 7,178,111 | 19,690,755  | 27%     |
| Expenses               |             |           |             |         |
| Compensation           | 8,901,175   | 510,018   | 8,391,157   | 6%      |
| Contracts              | 16,618,623  | 29,865    | 16,588,758  | 0%      |
| Financing              | 620,260     | 285       | 620,545     | 0%      |
| Rent                   | 788,525     | 86        | 788,439     | 0%      |
| Other                  | 1,293,388   | 28,111    | 1,265,278   | 2%      |
| Expenses Total         | 28,221,970  | 567,794   | 27,654,176  | 2%      |
| Agency Mgmt Net        | (1,353,104) | 6,610,317 | (7,963,421) | -489%   |