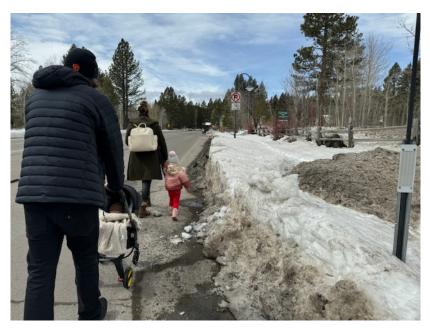

1. The following photos were taken 5 days after the last of the recent major snow storms (March 1-4th) and the sidewalk was still not clear. This sidewalk is the only thoroughfare for pedestrians that live in Kings Beach or neighborhoods behind the town (called the grid) to their major grocery store, Safeway. Frequently, residents, seasonal workers and visitors walk this section from Kings Beach downtown, crossing Rt 267 and continuing to Safeway grocery store. This particular day, Saturday, March 9th, there were many families parking in the Safeway parking lot and walking to the Snofest Parade held along North Lake Blvd. During this planned event, the SnoFest parade there were families with babystrollers and small children having to walk IN THE STREET because the sidewalk to the Safeway parking lot where they parked remained unplowed for 5 days. Clearly this is VERY DANGEROUS.