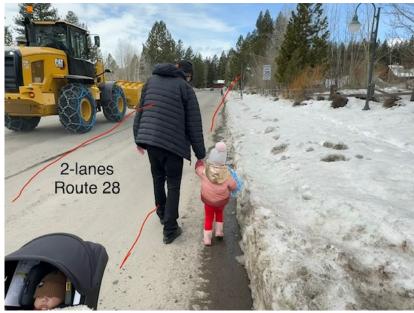

1. The following photos were taken 5 days after the last of the recent major snow storms (March 1-4th) and the sidewalk was still not clear. This sidewalk is the only thoroughfare for pedestrians that live in Kings Beach or neighborhoods behind the town (called the grid) to their major grocery store, Safeway. Frequently, residents, seasonal workers and visitors walk this section from Kings Beach downtown, crossing Rt 267 and continuing to Safeway grocery store. This particular day, Saturday, March 9th, there were many families parking in the Safeway parking lot and walking to the Snofest Parade held along North Lake Blvd. During this planned event, the SnoFest parade there were families with babystrollers and small children having to walk IN THE STREET because the sidewalk to the Safeway parking lot where they parked remained unplowed for 5 days. Clearly this is VERY DANGEROUS.