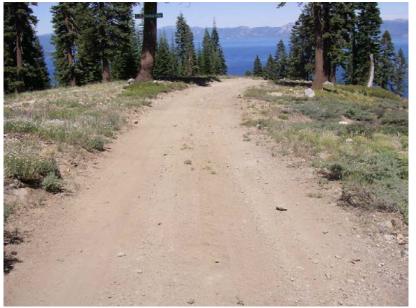

# RESTORATION: HOMEWOOD MOUNTAIN ROAD RESTORATION PROJECT

PROJECT BY: HOMEWOOD MOUNTAIN RESORT, LLC WITH ASSISTANCE FROM HOMEWOOD MOUNTAIN STAFF, INTEGRATED ENVIRONMENTAL SERVICES AND MIDKIFF & ASSOCIATES CONSULTING.