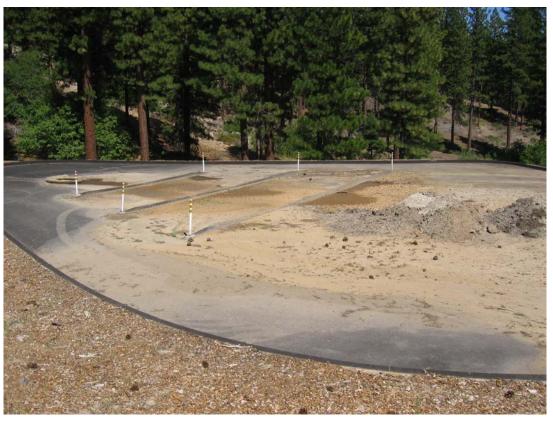

#### SUSTAINABLE MAINTENANCE: NDOT/WASHOE COUNTY DECANT BASINS

PROJECT BY: NEVADA DEPARTMENT OF TRANSPORTATION AND WASHOE COUNTY WITH ASSISTANCE FROM WOOD RODGERS, INC.