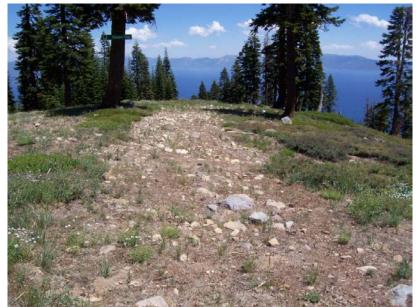

# RESTORATION: HOMEWOOD MOUNTAIN ROAD RESTORATION PROJECT

PROJECT BY: HOMEWOOD MOUNTAIN RESORT, LLC WITH ASSISTANCE FROM HOMEWOOD MOUNTAIN STAFF, INTEGRATED ENVIRONMENTAL SERVICES AND MIDKIFF & ASSOCIATES CONSULTING.