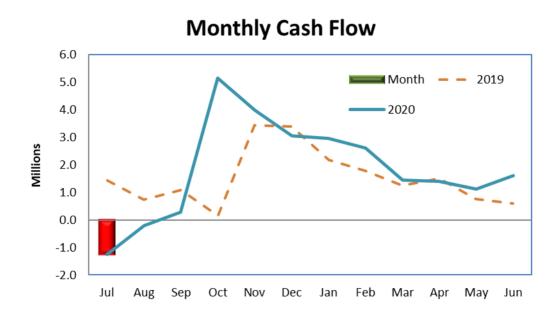

### **Cash Flow**

Cash flow for the month was a negative \$1.2M. We received \$0.5 M in receipts and disbursements were \$1.8M. Planning fees continue strong reflecting increased permitting activity. Receipt of our State funds is delayed due to budget revisions.

When reading the detailed reports (attached), be aware that fund balances July not be intuitive. Negative balances mean revenues exceeded expenses. Positive fund balance occurs when expenses exceed revenue. This reflects the formatting in our accounting system.