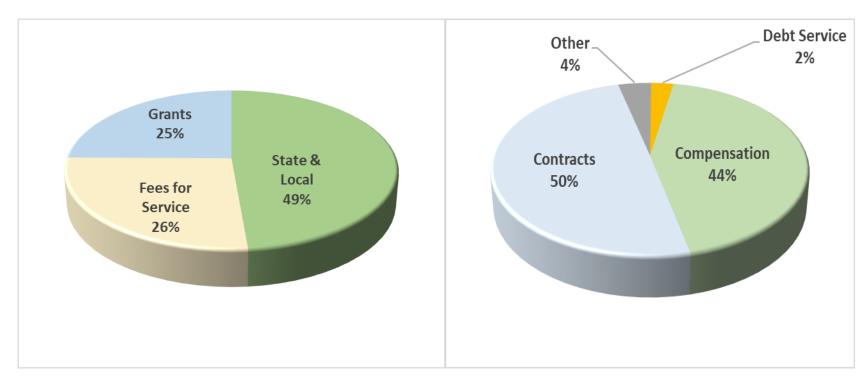

June 26th, 2019

# Tahoe Regional Planning Agency

2019 Budget Briefing

# Revenue and Expenses

Revenues

### Expenses





# Summary

|                      | New Fiscal Year |            |             |            | Current Year | Change    |           |           |           |
|----------------------|-----------------|------------|-------------|------------|--------------|-----------|-----------|-----------|-----------|
| Fund                 | Revenue         | Expenses   | Net         | Revenue    | Expenses     | Net       | Revenue   | Expenses  | Net       |
|                      |                 |            |             |            |              |           |           |           |           |
| General Fund         | 6,980,138       | 6,085,248  | 894,890     | 6,234,298  | 6,565,354    | (331,056) | 745,840   | (480,106) | 1,225,946 |
| Planning             | 1,671,336       | 2,679,710  |